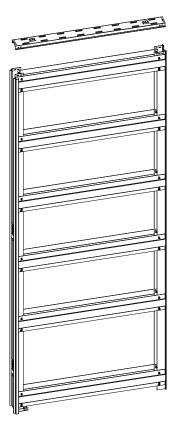

# **SETUP INSTRUCTION**

MODELS: **EVOKIT** 



000

evo

evokit

## **KIT CONTENTS**

#### Standard equipment



Tools



#### Easystop Ab Twin - equipment



#### Tools



KIT CONTENTS





Overall view



#### INDEX

| SETUP FOR 100MM FINISHED WALLS             | 4-8   |
|--------------------------------------------|-------|
| SETUP FOR 125MM FINISHED WALLS             | 9-13  |
| Setup of plasterboard                      | 14-16 |
| Setup Easystop Ab Twin - Soft Close / Open | 11-13 |

Е

I D

S

Subject to misprints, errors and technical modifications. All dimensions are in mm

1.1



N

Δ

Subject to misprints, errors and technical modifications. All dimensions are in mm

D

E

S

Ν

S





1.2







5

SIDE





Subject to misprints, errors and technical modifications. All dimensions are in mm

S

 $\square$ 

E

6

S

WALL





1.4





Subject to misprints, errors and technical modifications. All dimensions are in mm

7

NSI

 $\square$ 

Ε







N

Α

Subject to misprints, errors and technical modifications. All dimensions are in mm

N S I D E

S





2.1

9

S

 $\Box$ 

Ε





Δ

S

2.3







Ε

N

Α

Subject to misprints, errors and technical modifications. All dimensions are in mm

Ν

SID

10

S

LL















Subject to misprints, errors and technical modifications. All dimensions are in mm

S

Ν

Ε

12

A L L S

W





2.6





Subject to misprints, errors and technical modifications. All dimensions are in mm

S

А

Ν

S I D E

3.1

NSID



N

E

Д

14

S

LL