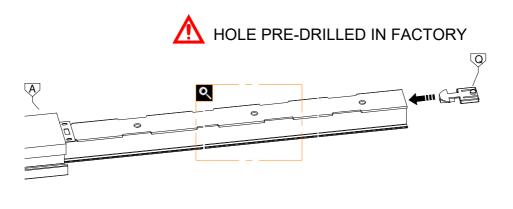

# **ATTENTION: USE ONLY SCREWS INCLUDED IN KIT!**

Subject to misprints, errors and technical modifications. All dimensions are in mm

Δ

15

 $\land$ 

S

E

3.3