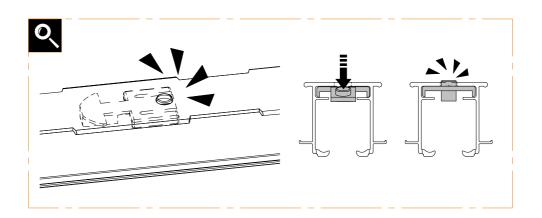

# **SETUP INSTRUCTION**

MODELS: **EVOKIT** 



000

evo

evokit

## **KIT CONTENTS**

#### Standard equipment



Tools



#### Easystop Ab Twin - equipment



#### Tools



KIT CONTENTS





Overall view



#### INDEX

| SETUP FOR 100MM FINISHED WALLS             | 4-8   |
|--------------------------------------------|-------|
| SETUP FOR 125MM FINISHED WALLS             | 9-13  |
| Setup of plasterboard                      | 14-16 |
| Setup Easystop Ab Twin - Soft Close / Open | 11-13 |

Е

I D

S

Subject to misprints, errors and technical modifications. All dimensions are in mm

1.1



N

Δ

Subject to misprints, errors and technical modifications. All dimensions are in mm

D

E

S

Ν

S





1.2







5

SIDE





Subject to misprints, errors and technical modifications. All dimensions are in mm

S

 $\square$ 

E

6

S

WALL





1.4





Subject to misprints, errors and technical modifications. All dimensions are in mm

7

NSI

 $\square$ 

Ε







N

Α

Subject to misprints, errors and technical modifications. All dimensions are in mm

N S I D E

S





2.1

9

S

 $\Box$ 

Ε





Δ

S

2.3







Ε

N

Α

Subject to misprints, errors and technical modifications. All dimensions are in mm

Ν

SID

10

S

LL















Subject to misprints, errors and technical modifications. All dimensions are in mm

S

Ν

Ε

12

A L L S

W





2.6





Subject to misprints, errors and technical modifications. All dimensions are in mm

S

А

Ν

S I D E

3.1

NSID



N

E

Д

14

S

LL





3.2







# **A