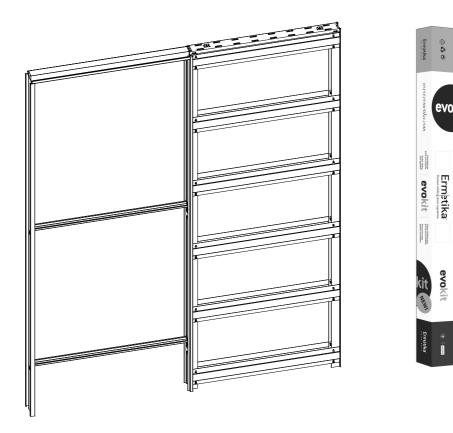

# **SETUP INSTRUCTION**

MODELS: **EVOKIT** 



000

evo

evokit

## **KIT CONTENTS**

#### Standard equipment



Tools



#### Easystop Ab Twin - equipment



#### Tools



KIT CONTENTS





Overall view



#### INDEX

| SETUP FOR 100MM FINISHED WALLS             | 4-8   |
|--------------------------------------------|-------|
| SETUP FOR 125MM FINISHED WALLS             | 9-13  |
| Setup of plasterboard                      | 14-16 |
| Setup Easystop Ab Twin - Soft Close / Open | 11-13 |

Е

I D

S

Subject to misprints, errors and technical modifications. All dimensions are in mm

1.1



N

Δ

Subject to misprints, errors and technical modifications. All dimensions are in mm

D

E

S

Ν

S





1.2







5

SIDE





Subject to misprints, errors and technical modifications. All dimen