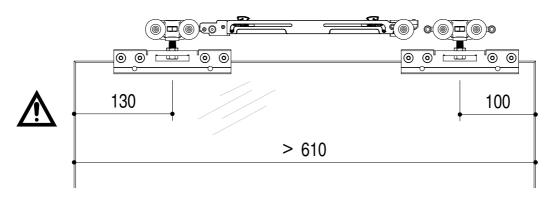

# **ATTENTION: USE ONLY SCREWS INCLUDED IN KIT!**

Subject to misprints, errors and technical modifications. All dimensions are in mm

Δ

15

 $\land$ 

S

E

3.3