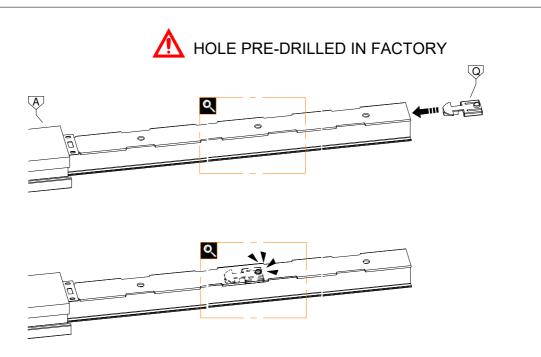

Subject to misprints, errors and technical modifications. All dimensions are in mm

S

 $\square$ 

E

6

S

WALL

1.4