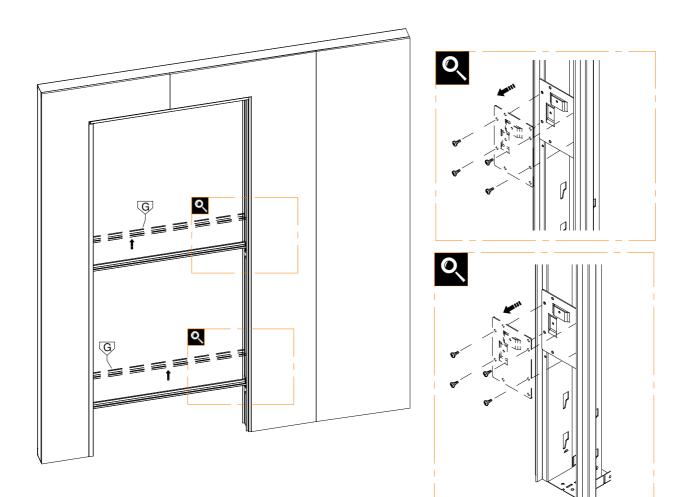

3.1

NSID

N

E

Д

14

S

LL

3.2

# **ATTENTION: USE ONLY SCREWS INCLUDED IN KIT!**

Subject to misprints, errors and technical modifications. All dimensions are in mm

Δ

15

 $\land$ 

S

E

3.3