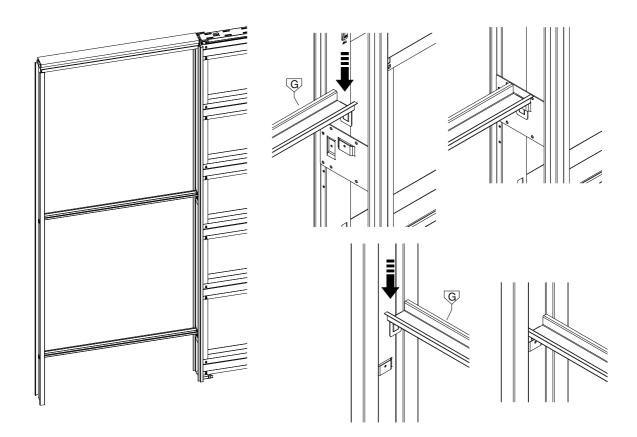

Subject to misprints, errors and technical modifications. All dimensions are in mm

7

NSI

 $\square$ 

Ε

N

Α

Subject to misprints, errors and technical modifications. All dimensions are in mm

N S I D E

S

2.1

9

S

 $\Box$ 

Ε

Δ