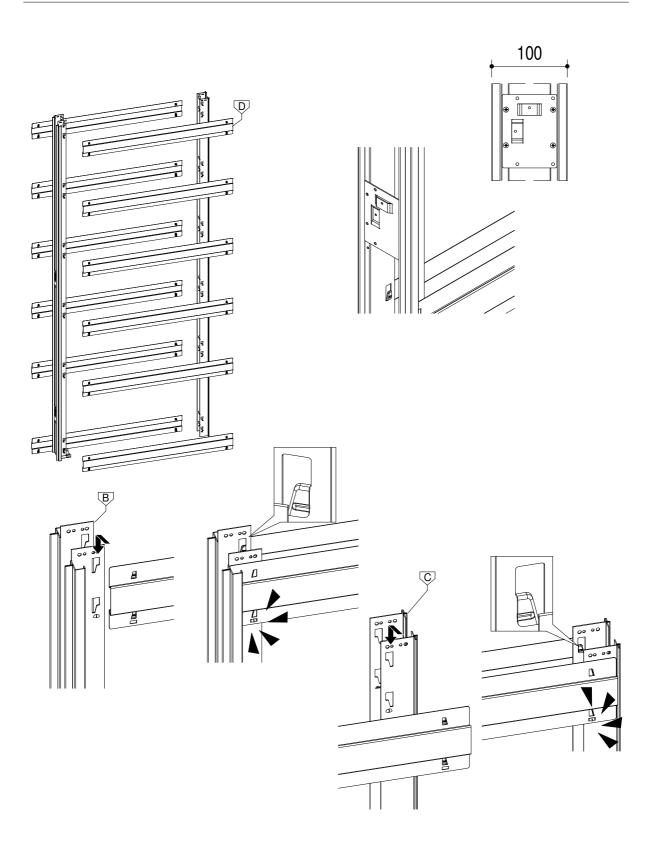

D

E

S

Ν

S

1.2

5

SIDE

Subject to misprints, errors and technical modifications. All dimensions are in mm

S

 $\square$ 

E

6

S

WALL

1.4