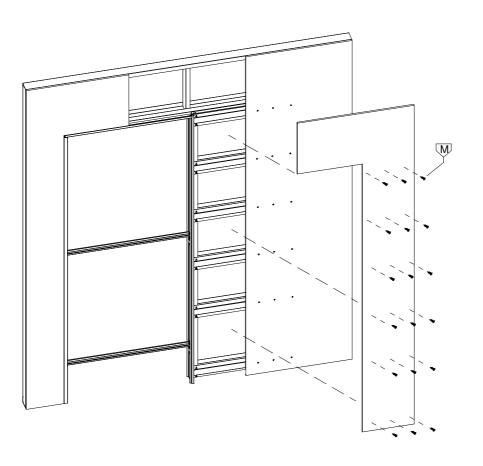

N

Subject to misprints, errors and technical modifications. All dimensions are in mm

N S I D E

16

A L L S

4.1

H

S

Ν

Д

Subject to misprints, errors and technical modifications. All dimensions are in mm

N S

D

E

S

LL