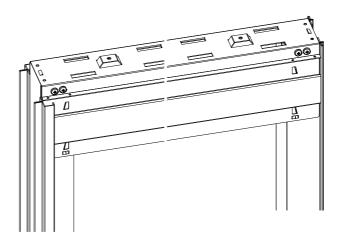

# **SETUP INSTRUCTION**

MODELS: **EVOKIT** 



000

evo

evokit

## **KIT CONTENTS**

#### Standard equipment



Tools



#### Easystop Ab Twin - equipment



#### Tools



KIT CONTENTS





Overall view



#### INDEX

| SETUP FOR 100MM FINISHED WALLS             | 4-8   |
|--------------------------------------------|-------|
| SETUP FOR 125MM FINISHED WALLS             | 9-13  |
| Setup of plasterboard                      | 14-16 |
| Setup Easystop Ab Twin - Soft Close / Open | 11-13 |

Е

I D

S

Subject to misprints, errors and technical modifications. All dimensions are in mm

1.1



N

Δ

Subject to misprints, errors and technical modifications. All dimensions are in mm

D

E

S

Ν

S





1.2







5

SIDE





Subject to misprints, errors and technical modifications. All dimensions are in mm

S

 $\square$ 

E

6

S

WALL





1.4





Subject to misprints, errors and technical modifications. All dimensions are in mm

7

NSI

 $\square$ 

Ε







N

Α

Subject to misprints, errors and technical modifications. All dimensions are in mm

N S I D E

S





2.1

9

S

 $\Box$ 

Ε





Δ

S

2.3







Ε

N

Α

Subject to misprints, errors and technical modifications. All dimensions are in mm

Ν

SID

10

S

LL















Subject to misprints, errors and technical modifications. All dimensions are in mm

S

Ν

Ε

12

A L L S

W





2.6





Subject to misprints, errors and technical modifications. All dimensions are in mm

S

А

Ν

S I D E

3.1

NSID



N

E

Д

14

S

LL





3.2