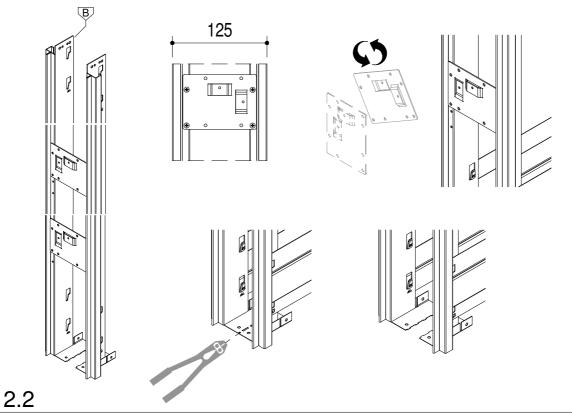

N S I D E

S

2.1

9

S

 $\Box$ 

Ε

Δ

S

2.3

Ε

N

Α

Subject to misprints, errors and technical modifications. All dimensions are in mm

Ν

SID