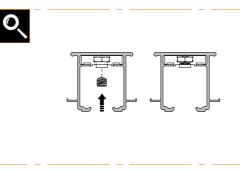

# NSIDE

Subject to misprints, errors and technical modifications. All dimensions are in mm

GLASS DOUBLE DOOR

GLASS DOOR

WOOD DOUBLE DOOR

SETUP