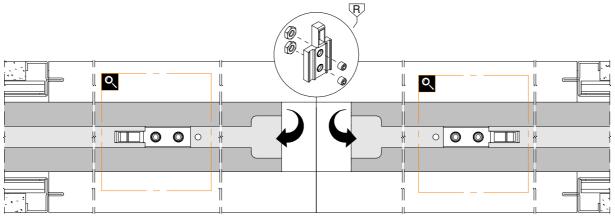

# NSIDE

Subject to misprints, errors and technical modifications. All dimensions are in mm

GLASS DOUBLE DOOR

GLASS DOOR

WOOD DOUBLE DOOR

SETUP

## 4.6

ACTIVATOR POSITION FOR WOOD / GLASS SINGLE DOOR

### 4.7

ACTIVATOR POSITION FOR WOOD / GLASS DOUBLE DOOR

W

Α

Subject to misprints, errors and technical modifications. All dimensions are in mm

S

 $\square$ 

E