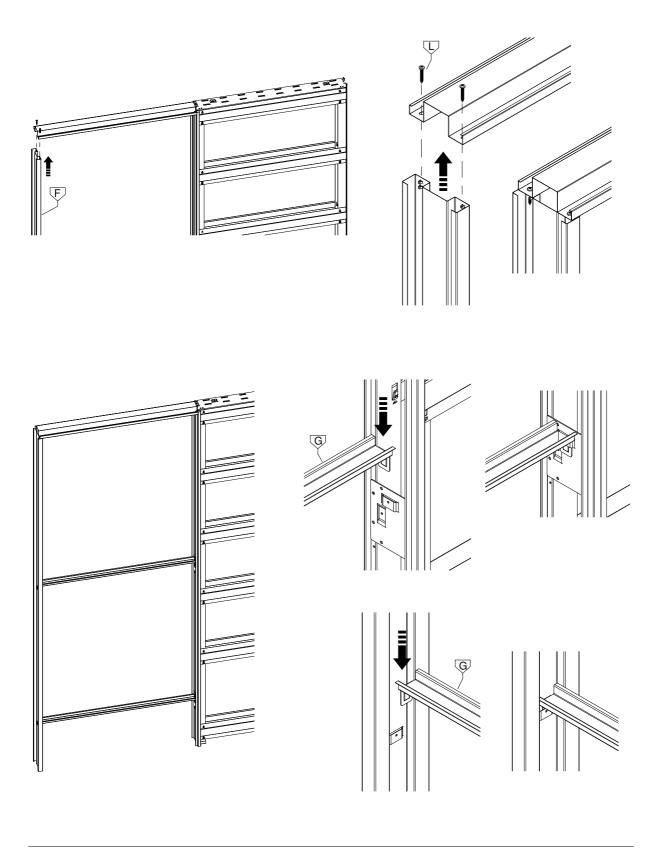

Е

I D

S

Subject to misprints, errors and technical modifications. All dimensions are in mm

1.1

N

Δ

Subject to misprints, errors and technical modifications. All dimensions are in mm

D

E

S

Ν

S

1.2

5

SIDE

Subject to misprints, errors and technical modifications. All dimensions are in mm

S

 $\square$ 

E

6

S

WALL

1.4

Subject to misprints, errors and technical modifications. All dimensions are in mm

7

NSI

 $\square$ 

Ε

N

Α

Subject to misprints, errors and technical modifications. All dimensions are in mm

N S I D E

S

2.1

9

S

 $\Box$ 

Ε

Δ

S

2.3

Ε

N

Α

Subject to misprints, errors and technical modifications. All dimensions are in mm

Ν

SID