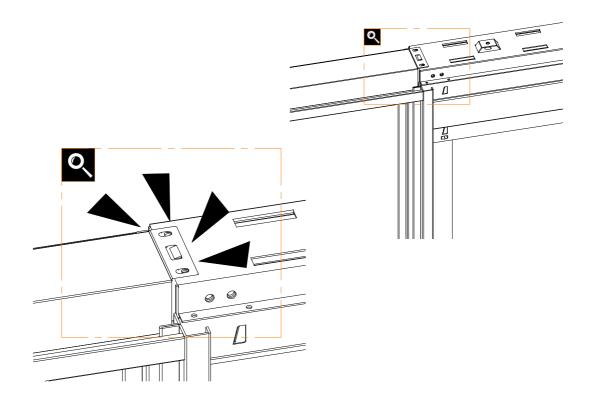

Subject to misprints, errors and technical modifications. All dimensions are in mm

S

 $\square$ 

E

6

S

WALL

1.4

Subject to misprints, errors and technical modifications. All dimensions are in mm

7

NSI

 $\square$ 

Ε

N

Α

Subject to misprints, errors and technical modifications. All dimensions are in mm