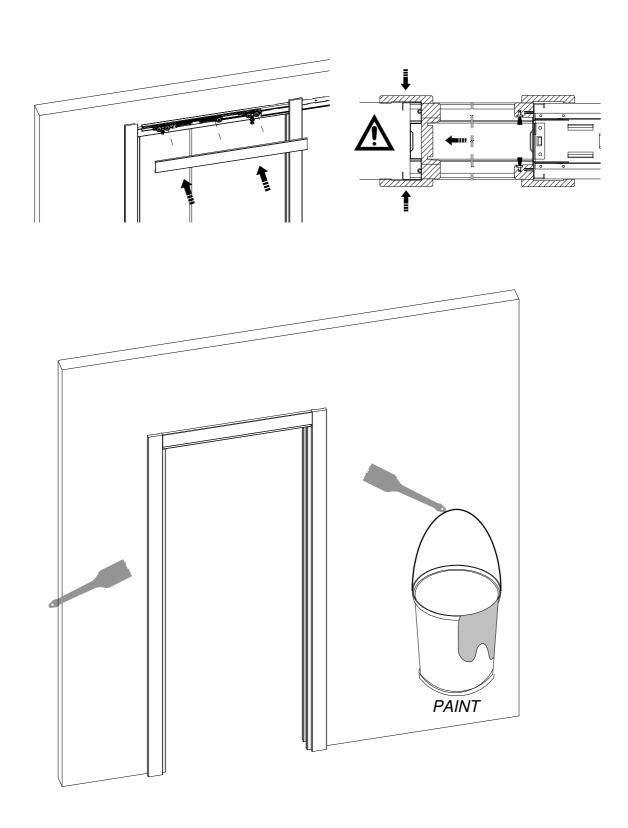

# **ATTENTION: USE ONLY SCREWS INCLUDED IN KIT!**

Subject to misprints, errors and technical modifications. All dimensions are in mm

Δ

15

 $\land$ 

S

E

3.3