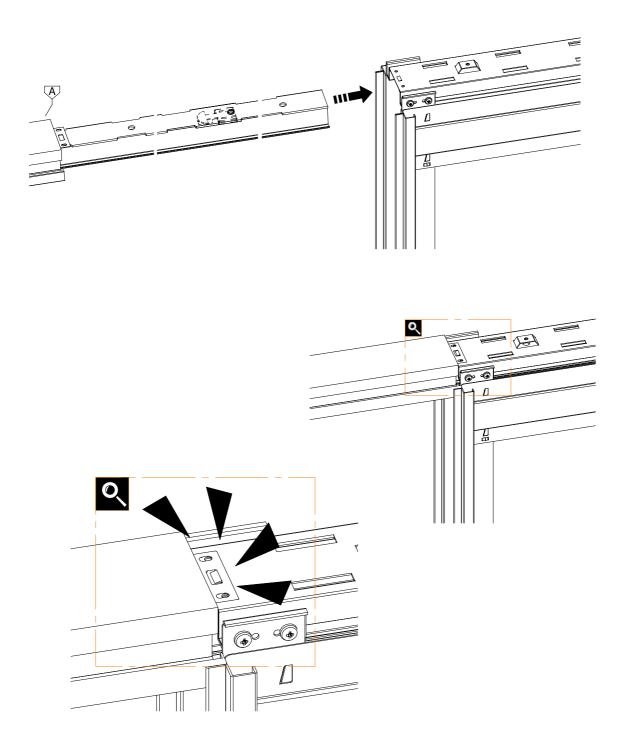

N S I D E

S

2.1

9

S

 $\Box$ 

Ε

Δ

S

2.3

Ε

N

Α

Subject to misprints, errors and technical modifications. All dimensions are in mm

Ν

SID