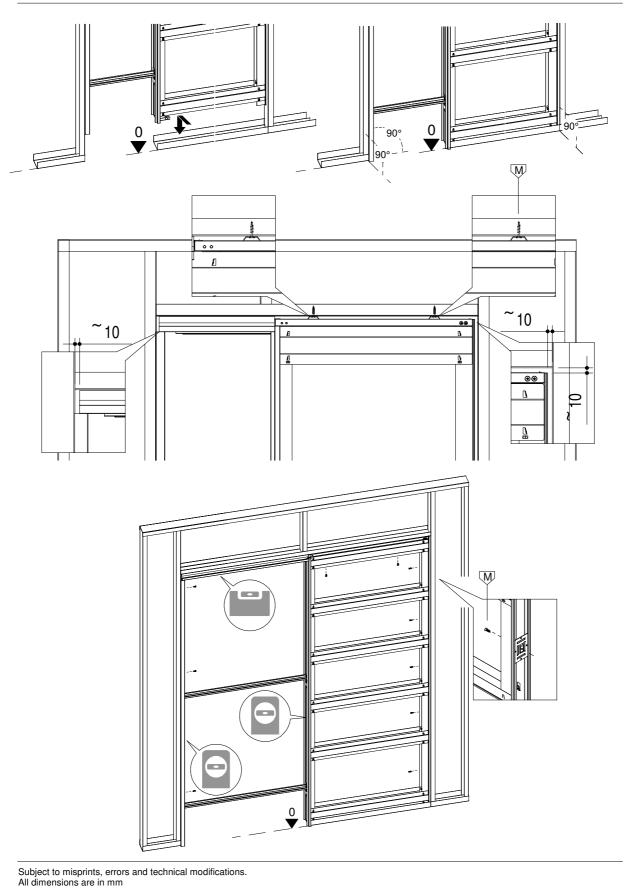

3.1

NSID

N

E

Д

14

S

LL

3.2

# **ATTENTION: USE ONLY SCREWS INCLUDED IN KIT!**

Subject to misprints, errors and technical modifications. All dimensions are in mm

Δ

15

 $\land$ 

S

E

3.3

N

Subject to misprints, errors and technical modifications. All dimensions are in mm

N S I D E

16

A L L S

4.1

H

S