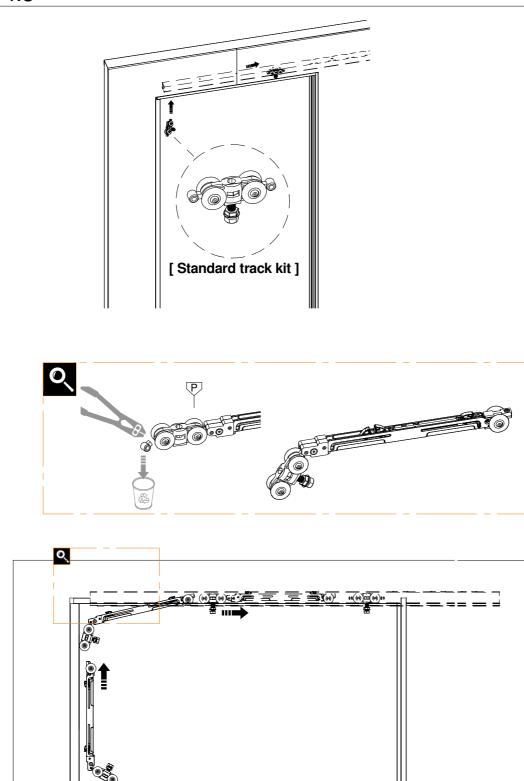

## **KIT CONTENTS**

#### Standard equipment

Tools

#### Easystop Ab Twin - equipment

#### Tools

KIT CONTENTS

Overall view