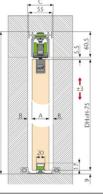

## PRODUCT INFORMATION

Brand: OPK Europe

Door Width: ≥760 Door Thickness: W 35-50mm Door Weight: 160kg Height Adjustment: ±3mm Damping: Soft Opening & Soft Closing

The OPK Spaceship 160 sliding door system is suitable for heavy duty use in both commercial and domestic jobs. The technically advanced components in each system are market leading and suitable for building your own pocket between 2 studs. The mounting track provides a template for spacing construction of the studs and will later anchor the track in place. The floor guide also attaches to both studs, providing the correct spacing, without needing to damage the existing floor surface. High-quality carriages with ball-bearing plastic rollers move in elegant aluminium profiles EV1, which guarantee a light, wear-resistant and quiet running. Moving parts are protected from dirt by a self-cleaning construction. The assembly is simple, fast and efficient.