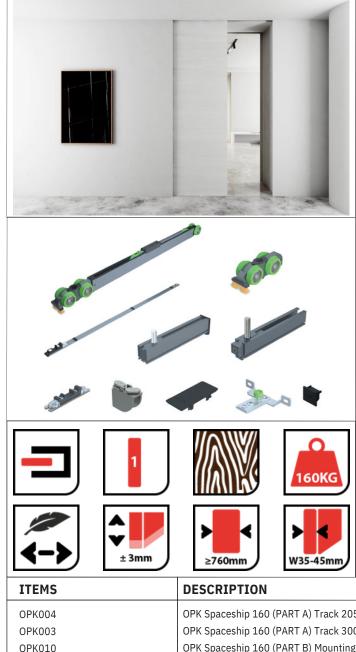

## PRODUCT INFORMATION

Brand: OPK Europe

Door Width: ≥760 Door Thickness: W 35-50mm Door Weight: 160kg Height Adjustment: ±3mm Damping: Soft Opening & Soft Closing

The OPK Spaceship 160 sliding door system is suitable for heavy duty use in both commercial and domestic jobs. The technically advanced components in each system are market leading and suitable for building your own pocket between 2 studs. The mounting track provides a template for spacing construction of the studs and will later anchor the track in place. The floor guide also attaches to both studs, providing the correct spacing, without needing to damage the existing floor surface. High-quality carriages with ball-bearing plastic rollers move in elegant aluminium profiles EV1, which guarantee a light, wear-resistant and quiet running. Moving parts are protected from dirt by a self-cleaning construction. The assembly is simple, fast and efficient.

#### Advantages:

- Wooden doors Easy, fast installation, height adjustment +/- 3 mm
- Door weight up to 160 kg
- Door width from 760 mm
- Soft Opening & Soft Closing
- Covering of the track possible
- Ball-bearing floor guide
- Running track can be removed after fitting, via the passage opening.
- This does require the removal of any jamb liner and architrave that may have been fitted

#### Uses:

- Office, kitchen, bathroom
- Living, eating, bedroom, passage
- Storage

| ITEMS  | DESCRIPTION                                                                      | ITEM NO.       |
|--------|----------------------------------------------------------------------------------|----------------|
| ОРК004 | OPK Spaceship 160 (PART A) Track 2050mm with premount hooks                      | 03-016-160-C20 |
| ОРК003 | OPK Spaceship 160 (PART A) Track 3000mm with premount hooks                      | 03-016-160-C30 |
| ОРК010 | OPK Spaceship 160 (PART B) Mounting Track 2050mm                                 | 03-016-252-F20 |
| ОРК005 | OPK Spaceship 160 (PART B) Mounting Track 3000mm                                 | 03-016-252-F30 |
| SPA008 | OPK Spaceship 160 (PART C) Pocket Track Fittings (1 pack required per door leaf) | 03-011-160-102 |
| OPK011 | OPK Spaceship 80/160 (PART D) 2500mm Guide Track                                 | 03-017-100-025 |