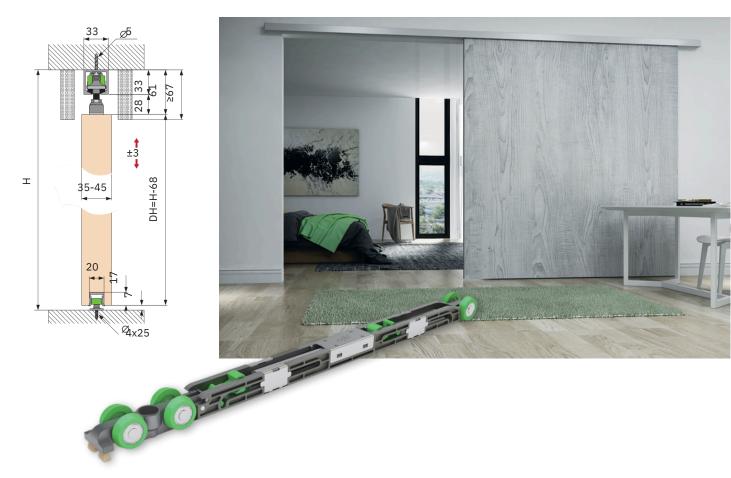

## opk Spaceship 80 W

**Ceiling Mounting** 

ONE SYSTEM. ALMOST INFINITE POSSIBILITIES OF USE.

opk Spaceship 80 is a sliding door system in the construction sector. Its technically advanced system makes opk Spaceship 80 suitable for ceiling applications. High-quality carriages with ball-bearing plastic rollers move in elegant aluminium profiles EV1, Moving parts are protected from dirt by a self-cleaning construction.

which guarantee a light, wear-resistant and quiet running. The assembly is simple, fast and efficient.

- The advantages at a glance
- Wooden doors
- Easy, fast installation, height adjustment
- +/- 3 mm
- Door weight up to 80 kg
- Door width from 580 mm
- Both sides damping
- Covering of the track possible
- Ball-bearing floor guide