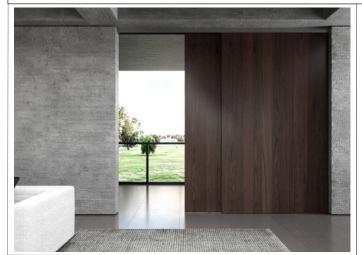

### PRODUCT INFORMATION

Brand: OPK Europe

Door Width: ≥760 Door Thickness: W 35-50mm Door Weight: 160kg Height Adjustment: ±3mm Damping: Soft Opening & Soft Closing

The OPK Spaceship 160 sliding door system is suitable for heavy duty use in both commercial and domestic jobs. The technically advanced components in each system are market leading and suitable for ceiling(soffit fix) or surface(face-fixing) using the wall mounting brackets. High-quality carriages with ball-bearing plastic rollers move in elegant aluminium profiles EV1, which guarantee a light, wearresistant and quiet running. Moving parts are protected from dirt by a self-cleaning construction. The assembly is simple, fast and efficient.