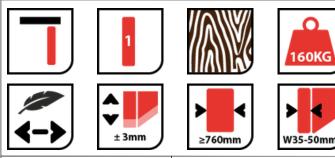

### PRODUCT INFORMATION

Brand: OPK Europe

Door Width: ≥760 Door Thickness: W 35-50mm Door Weight: 160kg Height Adjustment: ±3mm Damping: Soft Opening & Soft Closing

The OPK Spaceship 160 sliding door system is suitable for heavy duty use in both commercial and domestic jobs. The technically advanced components in each system are market leading and suitable for ceiling(soffit fix) or surface(face-fixing) using the wall mounting brackets. High-quality carriages with ball-bearing plastic rollers move in elegant aluminium profiles EV1, which guarantee a light, wearresistant and quiet running. Moving parts are protected from dirt by a self-cleaning construction. The assembly is simple, fast and efficient.

#### Advantages:

- Wooden doors
- Easy, fast installation, height adjustment +/- 3 mm
- Door weight up to 160 kg
- Door width from 760 mm
- Soft Opening & Soft Closing Covering of the track possible
- Ball-bearing floor guide