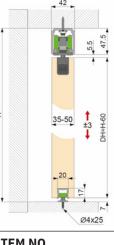

### PRODUCT INFORMATION

Brand: OPK Europe

Door Width: ≥760 Door Thickness: W 35-50mm Door Weight: 160kg Height Adjustment: ±3mm Damping: Soft Opening & Soft Closing

The OPK Spaceship 160 sliding door system is suitable for heavy duty use in both commercial and domestic jobs. The technically advanced components in each system are market leading and suitable for ceiling(soffit fix) or surface(face-fixing) using the wall mounting brackets. High-quality carriages with ball-bearing plastic rollers move in elegant aluminium profiles EV1, which guarantee a light, wearresistant and quiet running. Moving parts are protected from dirt by a self-cleaning construction. The assembly is simple, fast and efficient.