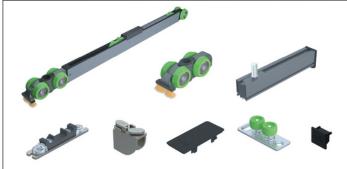

#### Uses:

- Office, kitchen, bathroom
- Living, eating, bedroom, passage
- Storage

| ITEM   | DESCRIPTION                                                                        | ITEM NO.       |
|--------|------------------------------------------------------------------------------------|----------------|
| OPK017 | OPK Spaceship 160 (PART A) Standard Track 2500mm                                   | 03-016-160-A25 |
| OPK015 | OPK Spaceship 160 (PART A) Standard Track 3500mm                                   | 03-016-160-A35 |
| ОРК014 | OPK Spaceship 160 (PART C) Standard Track Fittings (1 pack required per door leaf) | 03-011-160-101 |
| ОРК016 | OPK Spaceship 160 Track Connector Bracket                                          | 03-015-160-400 |
| OPK011 | OPK Spaceship 80/160 (PART D) 2500mm Guide Track                                   | 03-017-100-025 |
| ОРК009 | OPK Spaceship Wall Mounting Bracket (5 per std track)                              | 03-015-000-300 |
| 1      |                                                                                    |                |