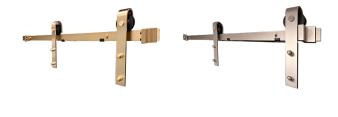

## **RUSTIC 80KG BARN SLIDING DOOR TRACK SYSTEM**

| FINISH            | ITEM NO.    |
|-------------------|-------------|
| Matt Black (3m)   | RUSTIC80 MB |
| Satin Brass (2m)  | RUSTIC80 SB |
| Satin Nickel (2m) | RUSTIC80 SN |
|                   |             |

## **Product Specification:**

- For wooden and metal doors weighing up to 80kg
- Designed with a flat back track and exposed hangers for a visible Sliding Door
- Available for 1 door with 2m track (Satin Nickel & Satin Brass)
- Available for 2 doors with 3m track (Matt Black only)
- Slow Stop included as standard
- Soft opening/closing included as standard