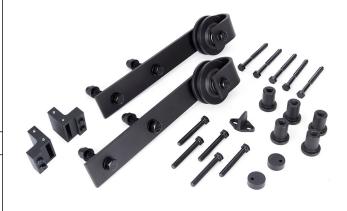

## **Product Specification:**

- For wooden and metal doors weighing up to 80kg
- Designed with a flat back track and exposed hangers for a visible Sliding Door
- Available for 1 door with 2m track (Satin Nickel & Satin Brass)
- Available for 2 doors with 3m track (Matt Black only)
- Slow Stop included as standard
- Soft opening/closing included as standard