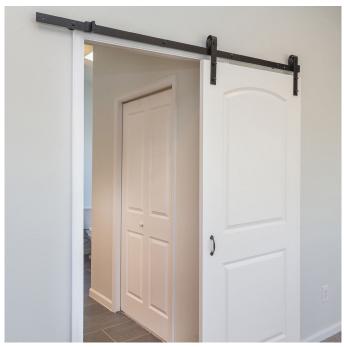

### **PRODUCT INFORMATION**

Unique sliding barn door hardware with beautifully crafted hangers for doors weighing up to  $80\mbox{kg}$ 

### **Sliding Barn Door Hardware**

Rustic  $80\,\mathrm{sliding}$  barn door hardware are ideal for any Look wanting to be achieved with visible sliding doors.

The track and fittings create a traditional look with the exposed rail and visible hanging straps.